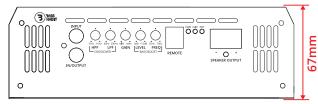

## ELIT3

## SE1200.1DF

- 3 1 channel SPL amplifier
- 3 Class D Full Range / Full Bridge Technology
- 3 High power amplifier & small form factor
- **3** Great price vs performance ratio
- Versatile 12db / octave High pass filter & Low pass filter
- 3 4 Way Protection Circuit
- 3 Bass Level Remote including Clip Indicator