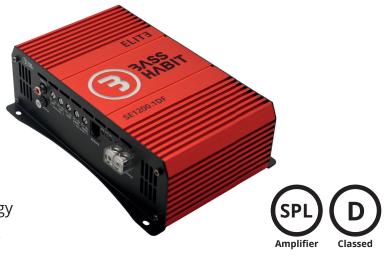

## ELIT3

## SE1200.1DF

- 3 1 channel SPL amplifier
- 3 Class D Full Range / Full Bridge Technology
- 3 High power amplifier & small form factor
- **3** Great price vs performance ratio
- Versatile 12db / octave High pass filter & Low pass filter
- 3 4 Way Protection Circuit
- 3 Bass Level Remote including Clip Indicator