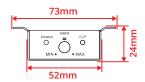

| Product Specifications |                |  |  |
|------------------------|----------------|--|--|
| Power (1 ohm):         | 1x1200W RMS    |  |  |
| Power (2 ohm):         | 1x800W RMS     |  |  |
| Power (4 ohm):         | 1x500W RMS     |  |  |
| Power MAX:             | 2400W MAX      |  |  |
| S/N ratio:             | 100dB          |  |  |
| Freq. response:        | 15Hz-20KHz     |  |  |
| HP filter:             | 15Hz - 1KHz    |  |  |
| LP filter:             | 60Hz - 20KHz   |  |  |
| Bass boost:            | 0-12 dB (50Hz) |  |  |
| Voltage:               | 10.5V-15.5V DC |  |  |