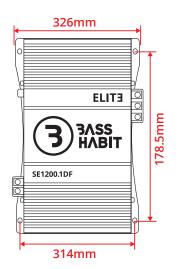

## ELIT3

## SE1200.1DF

- 3 1 channel SPL amplifier
- 3 Class D Full Range / Full Bridge Technology
- 3 High power amplifier & small form factor
- **3** Great price vs performance ratio
- Versatile 12db / octave High pass filter & Low pass filter
- 3 4 Way Protection Circuit
- 3 Bass Level Remote including Clip Indicator