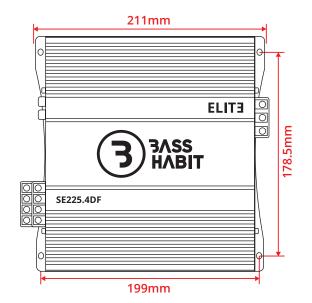

## SE225.4DF

- 3 4 channel SPL amplifier
- 3 Class D Full Range / Full Bridge Technology
- 3 High power amplifier & small form factor
- **3** Great price vs performance ratio
- Versatile 12db / octave High pass filter & Low pass filter
- 3 4 Way Protection Circuit