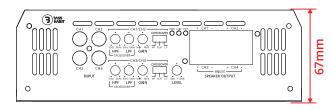

## SE225.4DF

- 3 4 channel SPL amplifier
- 3 Class D Full Range / Full Bridge Technology
- 3 High power amplifier & small form factor
- **3** Great price vs performance ratio
- Versatile 12db / octave High pass filter & Low pass filter
- 3 4 Way Protection Circuit

| Product Specifications |                |  |
|------------------------|----------------|--|
| Power (1 ohm):         | 4x225W RMS     |  |
| Power (2 ohm):         | 4x130W RMS     |  |
| Power (4 ohm):         | 4x75W RMS      |  |
| Bridged (2 ohm):       | 2x450W RMS     |  |
| Bridged (4 ohm):       | 2x260W RMS     |  |
| Power MAX:             | 1800W MAX      |  |
| S/N ratio:             | 100dB          |  |
| Freq. response:        | 15Hz-20KHz     |  |
| HP filter:             | 15Hz - 6KHz    |  |
| LP filter:             | 50Hz - 6KHz    |  |
| Bass boost:            | 0-12 dB (50Hz) |  |
| Voltage:               | 10.5V-15.5V DC |  |