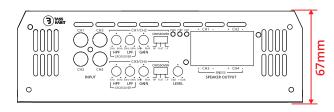

## SE550.4DF

- 3 4 channel SPL amplifier
- 3 Class D Full Range / Full Bridge Technology
- 3 High power amplifier & small form factor
- **3** Great price vs performance ratio
- Start Versatile 12db / octave High pass filter & Low pass filter
- 3 4 Way Protection Circuit

| Product Specifications |                |  |
|------------------------|----------------|--|
| Power (1 ohm):         | 4x550W RMS     |  |
| Power (2 ohm):         | 4x310W RMS     |  |
| Power (4 ohm):         | 4x200W RMS     |  |
| Bridged (2 ohm):       | 2x1100W RMS    |  |
| Bridged (4 ohm):       | 2x620W RMS     |  |
| Power MAX:             | 4400W MAX      |  |
| S/N ratio:             | 100dB          |  |
| Freq. response:        | 15Hz-20KHz     |  |
| HP filter:             | 15Hz - 6KHz    |  |
| LP filter:             | 50Hz - 6KHz    |  |
| Bass boost:            | 0-12 dB (50Hz) |  |
| Voltage:               | 10.5V-15.5V DC |  |