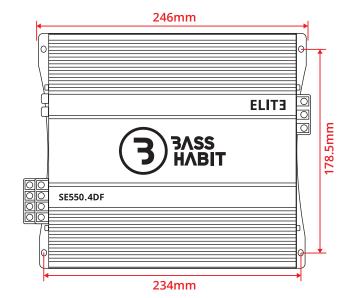

## SE550.4DF

- 3 4 channel SPL amplifier
- 3 Class D Full Range / Full Bridge Technology
- 3 High power amplifier & small form factor
- **3** Great price vs performance ratio
- Start Versatile 12db / octave High pass filter & Low pass filter
- 3 4 Way Protection Circuit